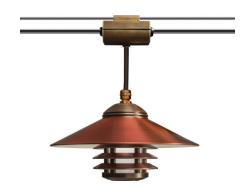

#### HCS650108

The Moonlighter series of LED pendant luminaires is the latest addition to our growing line of innovative and exquisite down lighting. This luminaire is ideal for creating ambient lighting in intimate outdoor spaces.

- •Cree LED™ XLAMP® Extreme High Power (XHP)
- •Thermally Integrated® w/ Copper Core Technology®
- •Solid brass and copper construction
- •Ideal for trees, patios and architectural features