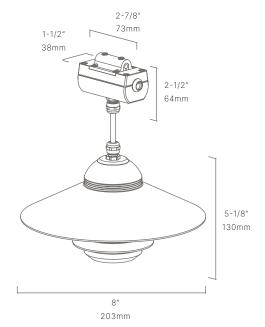

#### CONFIGURATOR:

| FIXTURE DIMENSIONS | L5-1/8" x D8"                      |
|--------------------|------------------------------------|
| LIGHT SOURCE       | Integrated LED                     |
| COLOR TEMPERATURES | 2700K, 3000K                       |
| WATTAGES           | 8W                                 |
| CRI (RA)           | 80 CRI                             |
| VOLTAGE            | 12V                                |
| DELIVERED LUMENS   | 205lm (3000K)                      |
| DIMMABLE           | Yes, Dim to <10% via Transformer   |
| DRIVER             | Yes, 12V Integral Constant Current |
| TRANSFORMER        | No, 12V AC/DC Transformer Required |
| MOUNT              | Included J-Box                     |
| FINISH             | Included Natural                   |
| MATERIAL           | Brass & Copper                     |
| LOCATION           | Exterior Wet                       |
| CERTIFICATIONS     | UL, IP66, IP67, Dark Sky           |
| HOW TO SPECIFY     | Call 760.931.2910                  |