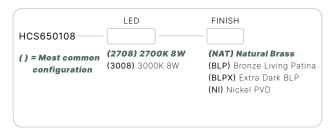

#### HCS650108

The Moonlighter series of LED pendant luminaires is the latest addition to our growing line of innovative and exquisite down lighting. This luminaire is ideal for creating ambient lighting in intimate outdoor spaces.

#### CONFIGURATOR:

| FIXTURE DIMENSIONS | L5-1/8" x D8"                      |
|--------------------|------------------------------------|
| LIGHT SOURCE       | Integrated LED                     |
| COLOR TEMPERATURES | 2700K, 3000K                       |
| WATTAGES           | 8W                                 |
| CRI (RA)           | 80 CRI                             |
| VOLTAGE            | 12V                                |
| DELIVERED LUMENS   | 205lm (3000K)                      |
| DIMMABLE           | Yes, Dim to <10% via Transformer   |
| DRIVER             | Yes, 12V Integral Constant Current |
| TRANSFORMER        | No, 12V AC/DC Transformer Required |
| MOUNT              | Included J-Box                     |
| FINISH             | Included Natural                   |
| MATERIAL           | Brass & Copper                     |
| LOCATION           | Exterior Wet                       |
| CERTIFICATIONS     | UL, IP66, IP67, Dark Sky           |
| HOW TO SPECIFY     | Call 760.931.2910                  |